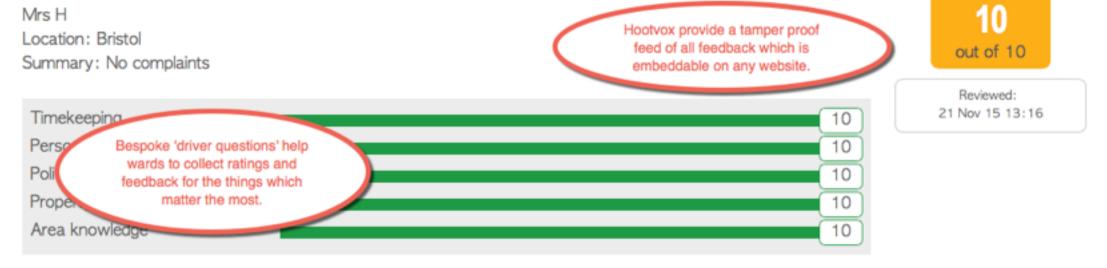

#### Share your feedback

Share and embed your revi social media and your we

Completed surveys are returned in real time to 'The Dashboard' - Every ward has one.

Profiles Overall Score Surveys

> Measurement is crucial. from the Dashboard you have an overview of performance.

Reviews Received

Customers

Surveys Ser

Filter by Survey

Please select

access feedback "by ward" from a single dashboard.

Managers can

Would Recommend

Responses 23.8%

Lowest % 28.33% Highest % 100%

Read Reply