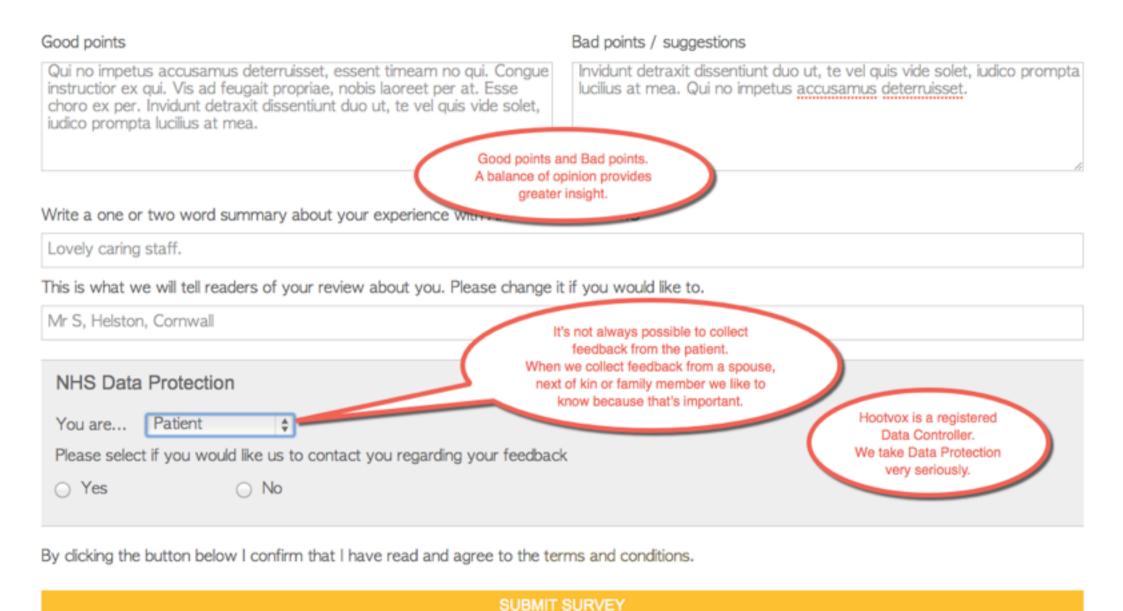

# A look behind the scenes.....

The Survey, The Feedback, The Dashboard.







## Good Points

Consul nonumes iracundia, ad minimum detracto vis. Nullam dictas mel te. Mea fuisset consulatu ei, per to people to write about the mel te. Mea fuisset consulatu ei, per to people to write about the criteria they have rated.

No sed elitr saepe appellantur. Ex veniam reugae mis no sed elitr saepe

## **Bad Points**

Nullam dictas mel te. Mea fuisset consulatu ei, per te placerat vulputate deseruisse. Ne

By specifically asking for good points and bad points we capture more insight.

Ad nam con deseruisse.

appellantur. Ex veniam feugiat his.

When a hospital replies to a patient we make it clear that it's not part of the patients feedback.

o vis. Nullam dictas mel te. Mea fuisset consulatu ei, per te placerat vulputate eugiat his.



# Dashboard



#### Set up your com