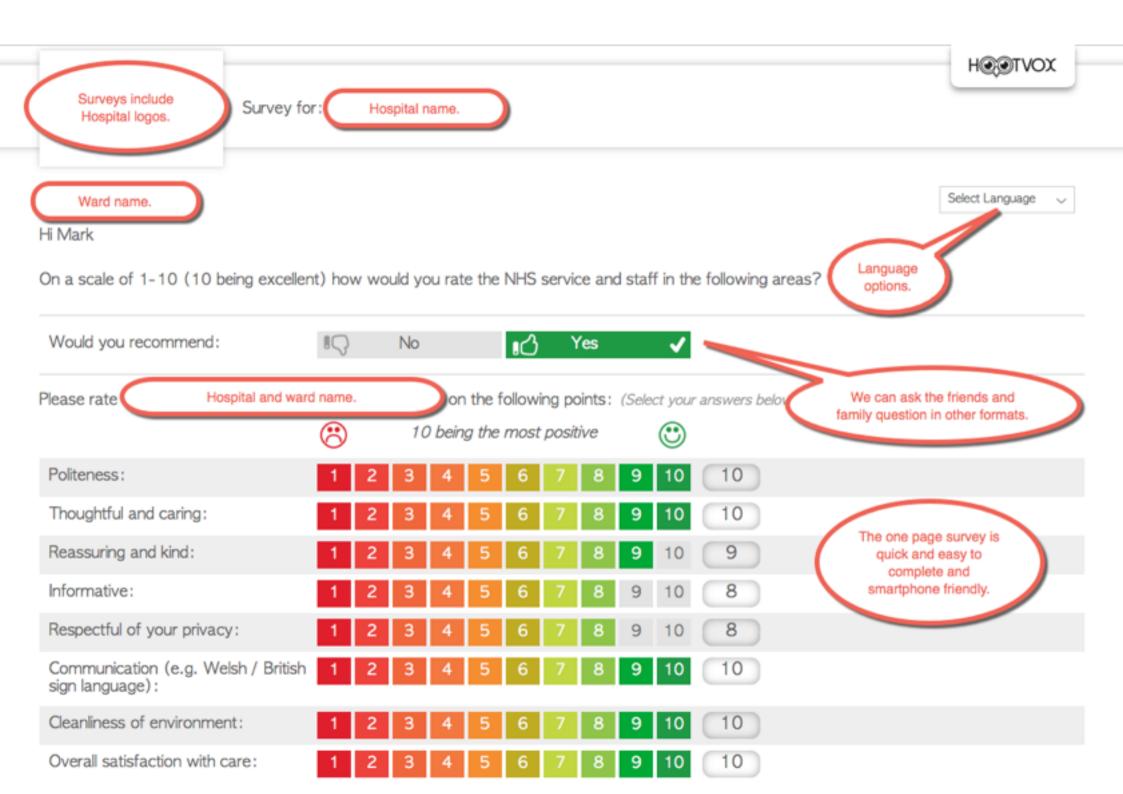

# A look behind the scenes.....

The Survey, The Feedback, The Dashboard.







## Good Points

Consul nonumes iracundia, ad minimum detracto vis. Nullam dictas mel te. Mea fuisset consulatu ei, per to people to write about the mel te. Mea fuisset consulatu ei, per to people to write about the criteria they have rated.

No sed elitr saepe appellantur. Ex veniam reugae mis no sed elitr saepe

## **Bad Points**

Nullam dictas mel te. Mea fuisset consulatu ei, per te placerat vulputate deseruisse. Ne

By specifically asking for good points and bad points we capture more insight.

Ad nam con deseruisse.

appellantur. Ex veniam feugiat his.

When a hospital replies to a patient we make it clear that it's not part of the patients feedback.

o vis. Nullam dictas mel te. Mea fuisset consulatu ei, per te placerat vulputate eugiat his.



# Dashboard



#### Set up your c